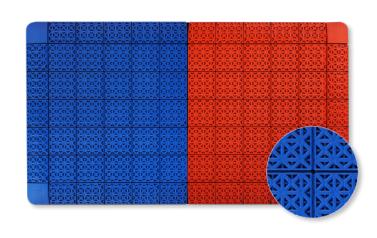

#### **STRUCTURE**

**Surface** – Frosted double layer asterisk design, enhances friction and anti-slip performance.

Reinforced layer – Reinforced double layer support design, stable impact resistance provides excellent foot cushioning and shock absorption.

**Support Layer** – Multiple feet connected form an elastic support structure, providing good stability and cushioning effect.

**Connections** – Reinforced integrated buckles reducing effects caused by thermal expansion and contraction.