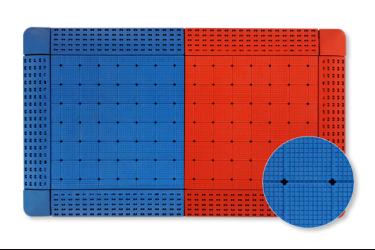

#### **STRUCTURE**

**Surface** – Small blocks design with double groove drainage ensures safety, anti-slip performance and fast water drainage.

**Support Layer** – The back plate is connected by ribs with a mesh design ensuring the overall structure is stable.

**Design** – Round corners reduces sports injuries.

**Elastic Buckles** – Can stretch freely and relieve expansion and contraction.