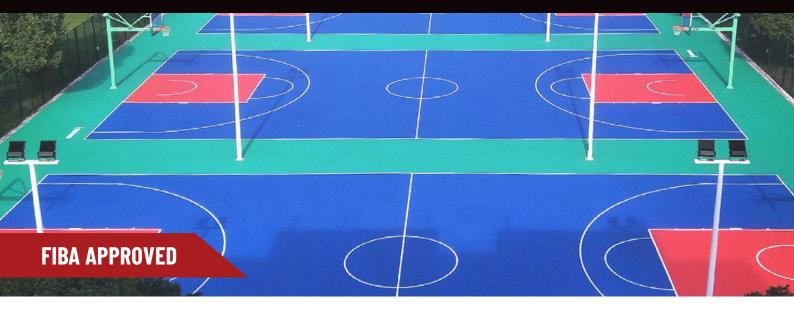

## **FEATURES**

- ★ Eco friendly materials, odourless and non-toxic
- ★ Shock absorption over 35% meeting FIBA Standards, protecting against injury
- ★ Resilient surface for high impact sports offering enhanced foot support for athletes
- ★ Extreme durability anti-slip surface
- ★ Anti-aging, Anti-ultraviolet
- ★ Quick and easy to install

### **SPECIFICATIONS**

| Material                            | TPE                                                                                                                      |
|-------------------------------------|--------------------------------------------------------------------------------------------------------------------------|
| Dimensions                          | 30.1cm x 30.1cm x 1.6cm                                                                                                  |
| Shock<br>Absorption                 | > 35%                                                                                                                    |
| Ball Rebound                        | > 95%                                                                                                                    |
| Application<br>Temperature<br>Range | -40° to +60°                                                                                                             |
| Service Life                        | 10+ Years                                                                                                                |
| Application                         | High End Competition,<br>Professional Training,<br>Community Centres,<br>School Playgrounds,<br>Residential, Multi Sport |
| Warranty                            | 3 Years                                                                                                                  |
|                                     |                                                                                                                          |