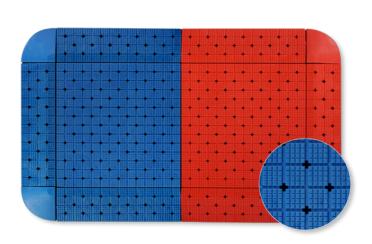

#### **STRUCTURE**

**Surface** – Anti-slip safe design providing fast drainage system even in rainy days.

**Reinforced layer** – Thick support surface design meets the demand for strong impact and ensures good rebound and ball rebound performance.

**Support Layer** – Improved support legs provide more stable structure and protect players from injury.

**Connectors** – Reinforced integrated buckles reducing effects caused by thermal expansion and contraction.