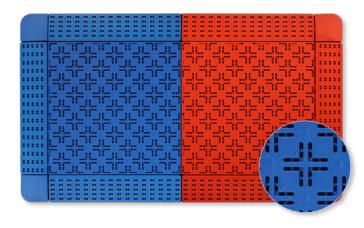

#### **STRUCTURE**

**Surface** – Frosted double layer asterisk design, enhances friction and anti-slip performance.

**Reinforced Layer** – Dual strength stable support layer provides excellent foot cushioning and shock absorption.

**Support Layer** – Rubber elastic pads providing good stability and cushioning effect.

**Elastic Connectors** – Reinforced integrated buckles reducing effects caused by thermal expansion and contraction.